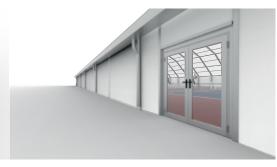

### The SPORT DOME of IRMARFER | modular. year-round.

Decide for our latest generation of sport facilities cover system - our IRMARFER SPORT DOME (tennis, football, basketball, universal, ..) thus ensure a year-round operation of your sports fields. This is made possible by the summer operation completely removable side and front side elements which creates an outdoor feeling and protects the game operation against bad weather.

The IRMARFER SPORT DOME can be designed for single or multiple playing surfaces.

(Spans 18 - 40 m, 55 - 75m / length 36 - 200 m or individually buildable)

### **STRUCTURE**

- ° Available dimension 18 x 36m
  - \* eaves height of 1 4m
  - \* ridge height of 10,7 16m
- If necessary, the size of the structure can be adapted to the local conditions
- ° Double roof membrane
- ° Type of Membrane: opac white | transparent
- ° The side panels (side | end faces | upper end faces can be isolated with sandwich panels 40-60mm.
- ° Water discharge with downpipes