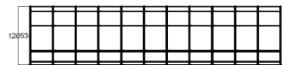

completely removable side and front side elements which creates an outdoor feeling and protects the game operation against bad weather. The IRMARFER SPORT DOME can be designed for single or multiple playing surfaces. (Spans 18 - 40 m, 55 - 75m / length 36 - 200 m or individually buildable)

### **STRUCTURE**

- ° Available dimension 36 x 54m (continuous)
  - \* eaves height of 1 4m
  - \* ridge height of 10,7 16m
- ° If necessary, the size of the structure can be adapted to the local conditions
- ° Double roof membrane
- ° Type of Membrane: opac white | transparent
- ° The side panels (side | end faces | upper end faces can be isolated with sandwich panels 40-60mm.
- ° Water discharge with downpipes

### SUSPENSION POINTS

max. hanging loads: ° ca. 300 kg / points

# DIMENSIONAL SKETCH





### SPORT DOME SOLUTION

















# The WAVE STRUCTURE of IRMARFER | high performance. shape.

The Wave structure is unique in technology and design and stands out with impressive technical data in terms of ceiling height and suspension points at the roof. The Wave structure has been designed to meet the requirements of 40 - 75m span widths and will be used mostly in following areas: Trade fairs, Festivals, Major Events, Sport facilities up to the Constructions Industry.

### **INDUSTRIES**

- ° Cover system for sport facilities:
  - \* Tennis
  - \* Football
  - \* Soccer
  - \* universal training center
  - \* and more
- ° Major Events
- ° Music Festivals
- ° (temporary) Fairs
- ° Building Industry
- ° Sport Events

### **STRUCTURE**

- ° The polygon structure can be extended al