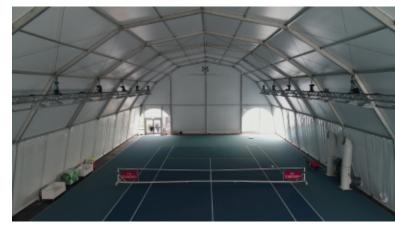

### The SPORT DOME of IRMARFER | modular. year-round.

Decide for our latest generation of sport facilities cover system - our IRMARFER SPORT DOME (tennis, football, basketball, universal, ..) thus ensure a year-round operation of your sports fields. This is made possible by the summer operation completely removable side and front side elements which creates an outdoor feeling and protects the game operation against bad weather.

The IRMARFER SPORT DOME can be designed for single or multiple playing surfaces.

(Spans 18 - 40 m, 55 - 75m / length 36 - 200 m or individually buildable)

### **STRUCTURE**

- ° Available dimension 18 x 36m
  - \* eaves height of 1 4m
  - \* ridge height of 10,7 16m
- If necessary, the size of the structure can be adapted to the local conditions
- ° Double roof membrane
- ° Type of Membrane: opac white | transparent
- ° The side panels (side | end faces | upper end faces can be isolated with sandwich panels 40-60mm.
- ° Water discharge with downpipes