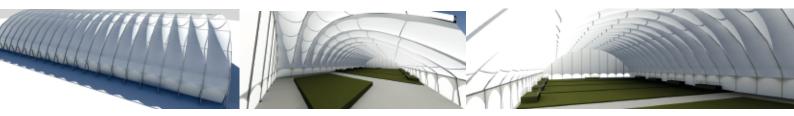

# The WAVE STRUCTURE of IRMARFER | high performance. shape.

The Wave structure is unique in technology and design and stands out with impressive technical data in terms of ceiling height and suspension points at the roof. The Wave structure has been designed to meet the requirements of 40 - 75m span widths and will be used mostly in following areas: Trade fairs, Festivals, Major Events, Sport facilities up to the Constructions Industry.

### **STRUCTURE**

- ° The polygon structure can be extended alongside in a 5m grid
- ° Ridge height: WAVE 45 = 15,8m | WAVE 55 = 18m | WAVE 75 = 22m
- ° State-of-the-art technology & design
- ° Optical attractive constructions form
- ° Compatible with our adjustable flooring system