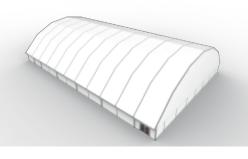

nd front side elements which creates an outdoor feeling and protects the game operation against bad weather. The IRMARFER SPORT DOME can be designed for single or multiple playing surfaces. (Spans 18 - 40 m, 55 - 75m / length 36 - 200 m or individually buildable)

### **STRUCTURE**

- ° Available dimension 36 x 54m (continuous)
  - \* eaves height of 1 4m
  - \* ridge height of 10,7 16m
- ° If necessary, the size of the structure can be adapted to the local conditions
- ° Double roof membrane
- ° Type of Membrane: opac white | transparent
- ° The side panels (side | end faces | upper end faces can be isolated with sandwich panels 40-60mm.
- ° Water discharge with downpipes

### SUSPENSION POINTS

max. hanging loads: ° ca. 300 kg / points

# DIMENSIONAL SKETCH





### SPORT DOME SOLUTION

















# The WAVE STRUCTURE of IRMARFER | high performance. shape.

The Wave structure is unique in technology and design and stands out with impressive technical data in terms of ceiling height and suspension points at the roof. The Wave structure has been designed to meet the requirements of 40 - 75m span widths and will be used mostly in following areas: Trade fairs, Festivals, Major Events, Sport facilities up to the Constructions Industry.

### **INDUSTRIES**

- ° Cover system for sport facilities:
  - \* Tennis
  - \* Football
  - \* Soccer
  - \* universal training center
  - \* and more
- ° Major Events
- ° Music Festivals
- ° (temporary) Fairs
- ° Building Industry
- ° Sport Events

### **STRUCTURE**

- ° The polygon structure can be extended alongside in a 5m grid
- ° Ri