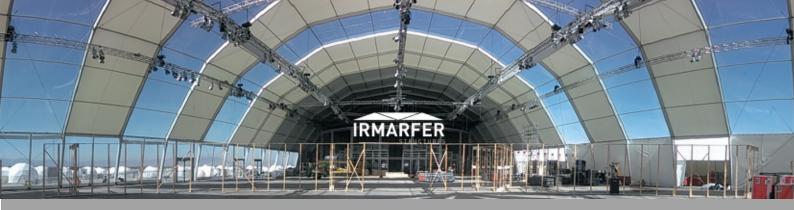

### The SPORT DOME of IRMARFER | modular. year-round.

Decide for our latest generation of sport facilities cover system - our IRMARFER SPORT DOME (tennis, football, basketball, universal, ..) thus ensure a year-round operation of your sports fields. This is made possible by the summer operation completely removable side and front side elements which creates an outdoor feeling and protects the game operation against bad weather.

The IRMARFER SPORT DOME can be designed for single or multiple playing surfaces.

(Spans 18 - 40 m, 55 - 75m / length 36 - 200 m or individually buildable)

### **STRUCTURE**

- ° Available dimension 18 x 36m
  - \* eaves height of 1 4m
  - \* ridge height of 10,7 16m
- If necessary, the size of the structure can be adapted to the local conditions
- ° Double roof membrane
- ° Type of Membrane: opac white | transparent
- ° The side panels (side | end faces | upper end faces can be isolated with sandwich panels 40-60mm.
- ° Water discharge with downpipes