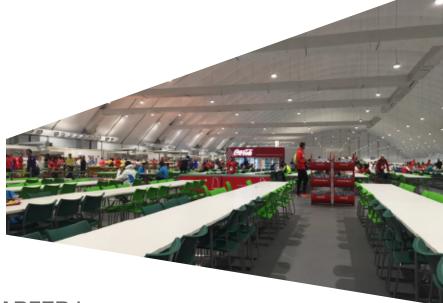

# The WAVE STRUCTURE of IRMARFER | high performance. shape.

The Wave structure is unique in technology and design and stands out with impressive technical data in terms of ceiling height and suspension points at the roof. The Wave structure has been designed to meet the requirements of 40 - 75m span widths and will be used mostly in following areas: Trade fairs, Festivals, Major Events, Sport facilities up to the Constructions Industry.

**RENDERING WAVE 55** 