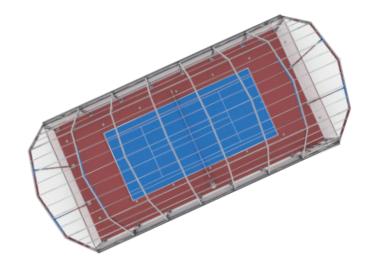

oor sport facilities - in a new and individual shape.







SPORT DOME STRUCTURES | till 40m span COVER SYSTEMS | till 75m span
TENT STRUCTURES (Dome & Wave tent | Lightweight building construction | Gable tent )
HIGH ADJUSTABLE FLOORING SYSTEM - STOREY SYSTEM **SPECIAL STRUCTURES** 

### Differentiation through

- \* Individuality

  \* Safety (Wind load of up to 100 km/h)

  \* Technology & Know How

  \* Design & Room height

  \* Incomparable structures

  \* Hanging Loads up to 500 kg / point

  \* Modular systems

  \* and much more

### **Quality Characteristics**

- ° In-house aluminium production line Headquarters
- ° In-house tarpaulin production and assembly
- ° Long-time know-how in planning and design
- ° Large storage for all kind of tent sizes and flooring systems











### The SPORT DOME of IRMARFER | modular. year-round.

Decide for our latest generation of sport facilities cover system - our IRMARFER SPORT DOME (tennis, football, basketball, universal, ..) thus ensure a year-round operation of your sports fields. This is made possible by the summer operation completely removable side and front side elements which creates an outdoor feeling and protects the game operation against bad weather.

The IRMARFER SPORT DOME can be designed for single or multiple playing surfaces.

(Spans 18 - 40 m, 55 - 75m / length 36 - 200 m or individually buildable)

### **STRUCTURE**

- ° Available dimension 18 x 36m
  - \* eaves height of 1 4m
  - \* ridge height of 10,7 16m
- If necessary, the size of the structure can be adapted to the local conditions
- ° Double roo