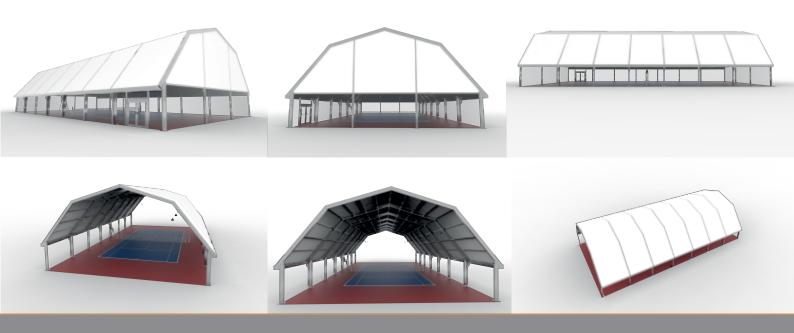

operation completely removable side and front side elements which creates an outdoor feeling and protects the game operation against bad weather.

The IRMARFER SPORT DOME can be designed for single or multiple playing surfaces.

(Spans 18 - 40 m, 55 - 75m / length 36 - 200 m or individually buildable)

### **STRUCTURE**

- ° Available dimension 18 x 36m
  - \* eaves height of 1 4m
  - \* ridge height of 10,7 16m
- If necessary, the size of the structure can be adapted to the local conditions
- ° Double roof membrane
- ° Type of Membrane: opac white | transparent
- ° The side panels (side | end faces | upper end faces can be isolated with sandwich panels 40-60mm.
- ° Water discharge with downpipes

### SUSPENSION POINTS

max. hanging loads: ° ca. 150 kg / point



### SPORT DOME SOLUTION







# The SPORT DOME of IRMARFER | modular. year-round.

Decide for our latest generation of sport facilities cover system - our IRMARFER SPORT DOME (tennis, football, basketball, universal, ..) thus ensure a year-round operation of your sports fields. This is made possible by the summer operation completely removable side and front side elements which creates an outdoor feeling and protects the game operation against bad weather.

The IRMARFER SPORT DOME can be designed for single or multiple playing surfaces.

(Spans 18 - 40 m, 55 - 75m / length 36 - 200 m or individually buildable)

### **STRUCTURE**

- ° Available dimension 36 x 36m
  - \* eaves height of 1 4m
  - \* ridge height of 10,7 16m
- If necessary, the size of the structure can be adapted to the local conditions
- ° Double r