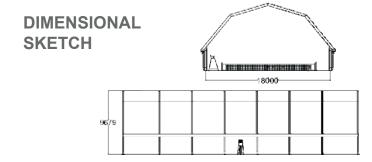

# DIMENSIONAL SKETCH

### **STRUCTURE**

- ° Available dimension 18 x 36m
  - \* eaves height of 1 4m
  - \* ridge height of 10,7 16m
- If necessary, the size of the structure can be adapted to the local conditions
- ° Double roof membrane
- ° Type of Membrane: opac white | transparent
- ° The side panels (side | end faces | upper end faces can be isolated with sandwich panels 40-60mm.
- ° Water discharge with downpipes