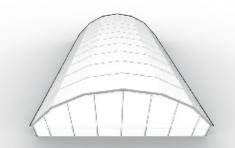

front side elements which creates an outdoor feeling and protects the game operation against bad weather. The IRMARFER SPORT DOME can be designed for single or multiple playing surfaces. (Spans 18 - 40 m, 55 - 75m / length 36 - 200 m or individually buildable)

### **STRUCTURE**

- ° Available dimension 36 x 54m (continuous)
  - \* eaves height of 1 4m
  - \* ridge height of 10,7 16m
- ° If necessary, the size of the structure can be adapted to the local conditions
- ° Double roof membrane
- ° Type of Membrane: opac white | transparent
- ° The side panels (side | end faces | upper end faces can be isolated with sandwich panels 40-60mm.
- ° Water discharge with downpipes

### SUSPENSION POINTS

max. hanging loads: ° ca. 300 kg / points

# DIMENSIONAL SKETCH





### SPORT DOME SOLUTION

















# The WAVE STRUCTURE of IRMARFER | high performance. shape.

The Wave structure is unique in technology and design and stands out with impressive technical data in terms of ceiling height and suspension points at the roof. The Wave structure has been designed to meet the requirements of 40 - 75m span widths and will be used mostly in following areas: Trade fairs, Festivals, Major Events, Sport facilities up to the Constructions Industry.

### **INDUSTRIES**

- ° Cover system for sport facilities:
  - \* Tennis
  - \* Football
  - \* Soccer
  - \* universal training center
  - \* and more
- ° Major Events
- ° Music Festivals
- ° (temporary) Fairs
- ° Building Industry
- ° Sport Events

### **STRUCTURE**

- ° The polygon structure can be extended alongside in a 5m grid
- ° Ridg