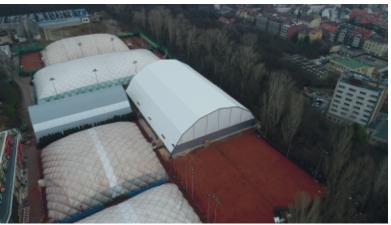

# The SPORT DOME of IRMARFER | modular. year-round.

Decide for our latest generation of sport facilities cover system - our IRMARFER SPORT DOME (tennis, football, basketball, universal, ..) thus ensure a year-round operation of your sports fields. This is made possible by the summer operation completely removable side and front side elements which creates an outdoor feeling and protects the game operation against bad weather. The IRMARFER SPORT DOME can be designed for single or multiple playing surfaces. (Spans 18 - 40 m, 55 - 75m / length 36 - 200 m or individually buildable)

### **STRUCTURE**

- ° Available dimension 36 x 54m (continuous)
  - \* eaves height of 1 4m
  - \* ridge height of 10,7 16m
- ° If necessary, the size of the structure can be adapted to the local conditions
- ° Double roof membrane
- ° Type of Membrane: opac white | transparent
- ° The side panels (side | end faces | upper end faces can be isolated with sandwich panels 40-60mm.
- ° Water discharge with downpipes

# DIMENSIONAL SKETCH