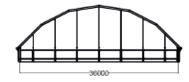

n completely removable side and front side elements which creates an outdoor feeling and protects the game operation against bad weather. The IRMARFER SPORT DOME can be designed for single or multiple playing surfaces. (Spans 18 - 40 m, 55 - 75m / length 36 - 200 m or individually buildable)

### **STRUCTURE**

- ° Available dimension 36 x 54m (continuous)
  - \* eaves height of 1 4m
  - \* ridge height of 10,7 16m
- ° If necessary, the size of the structure can be adapted to the local conditions
- ° Double roof membrane
- ° Type of Membrane: opac white | transparent
- ° The side panels (side | end faces | upper end faces can be isolated with sandwich panels 40-60mm.
- ° Water discharge with downpipes

### SUSPENSION POINTS

max. hanging loads: ° ca. 300 kg / points

# DIMENSIONAL SKETCH





### SPORT DOME SOLUTION

















# The WAVE STRUCTURE of IRMARFER | high performance. shape.

The Wave structure is unique in technology and design and stands out with impressive technical data in terms of ceiling height and suspension points at the roof. The Wave structure has been designed to meet the requirements of 40 - 75m span widths and will be used mostly in following areas: Trade fairs, Festivals, Major Events, Sport facilities up to the Constructions Industry.

### **INDUSTRIES**

- ° Cover system for sport facilities:
  - \* Tennis
  - \* Football
  - \* Soccer
  - \* universal training center
  - \* and more
- ° Major Events
- ° Music Festivals
- ° (temporary) Fairs
- ° Building Industry
- ° Sport Events

### **STRUCTURE**

- ° The polygon structure can be extended