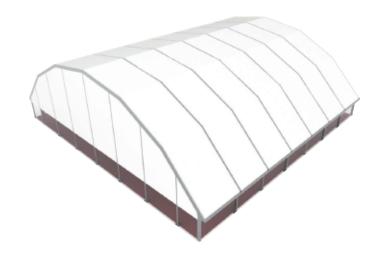

ration completely removable side and front side elements which creates an outdoor feeling and protects the game operation against bad weather.

The IRMARFER SPORT DOME can be designed for single or multiple playing surfaces.

(Spans 18 - 40 m, 55 - 75m / length 36 - 200 m or individually buildable)

### **STRUCTURE**

- ° Available dimension 18 x 36m
  - \* eaves height of 1 4m
  - \* ridge height of 10,7 16m
- If necessary, the size of the structure can be adapted to the local conditions
- ° Double roof membrane
- ° Type of Membrane: opac white | transparent
- ° The side panels (side | end faces | upper end faces can be isolated with sandwich panels 40-60mm.
- ° Water discharge with downpipes

### SUSPENSION POINTS

max. hanging loads: ° ca. 150 kg / point



### SPORT DOME SOLUTION







# The SPORT DOME of IRMARFER | modular. year-round.

Decide for our latest generation of sport facilities cover system - our IRMARFER SPORT DOME (tennis, football, basketball, universal, ..) thus ensure a year-round operation of your sports fields. This is made possible by the summer operation completely removable side and front side elements which creates an outdoor feeling and protects the game operation against bad weather.

The IRMARFER SPORT DOME can be designed for single or multiple playing surfaces.

(Spans 18 - 40 m, 55 - 75m / length 36 - 200 m or individually buildable)

### **STRUCTURE**

- ° Available dimension 36 x 36m
  - \* eaves height of 1 4m
  - \* ridge height of 10,7 16m
- If necessary, the size of the structure can be adapted to the local conditions
- ° Double roof