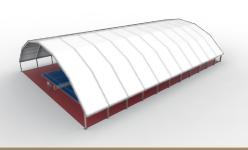

# The SPORT DOME of IRMARFER | modular. year-round.

Decide for our latest generation of sport facilities cover system - our IRMARFER SPORT DOME (tennis, football, basketball, universal, ..) thus ensure a year-round operation of your sports fields. This is made possible by the summer operation completely removable side and front side elements which creates an outdoor feeling and protects the game operation against bad weather.

The IRMARFER SPORT DOME can be designed for single or multiple playing surfaces.

(Spans 18 - 40 m, 55 - 75m / length 36 - 200 m or individually buildable)

### **STRUCTURE**

- ° Available dimension 36 x 36m
  - \* eaves height of 1 4m
  - \* ridge height of 10,7 16m
- If necessary, the size of the structure can be adapted to the local conditions
- ° Double roof membrane
- ° Type of Membrane: opac white | transparent
- ° The side panels (side | end faces | upper end faces can be isolated with sandwich panels 40-60mm.
- ° Water discharge with downpipes