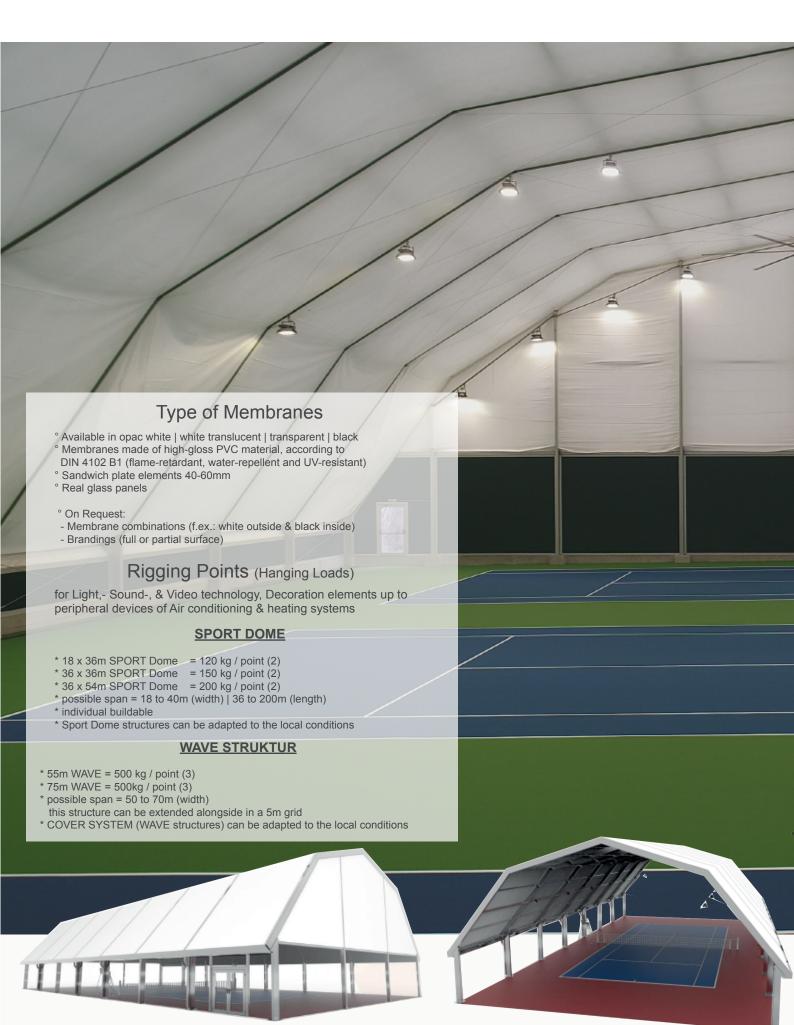

### The SPORT DOME of IRMARFER | modular. year-round.

Decide for our latest generation of sport facilities cover system - our IRMARFER SPORT DOME (tennis, football, basketball, universal, ..) thus ensure a year-round operation of your sports fields. This is made possible by the summer operation completely removable side and front side elements which creates an outdoor feeling and protects the game operation against bad weather.

The IRMARFER SPORT DOME can be designed for single or multiple playing surfaces.

(Spans 18 - 40 m, 55 - 75m / length 36 - 200 m or individually buildable)

### **STRUCTURE**

- ° Available dimension 18 x 36m
  - \* eaves height of 1 4m
  - \* ridge height of 10,7 16m
- If necessary, the size of the structure can be adapted to the local conditions
- ° Double roof membrane
- ° Type of Membrane: opac white | transparent
- ° The side panels (side | end faces | upper end faces can be isolated with sandwich panels 40-60mm.
- ° Water discharge with downpipes