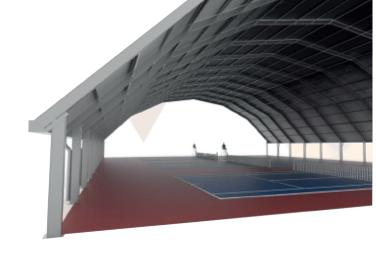

ation completely removable side and front side elements which creates an outdoor feeling and protects the game operation against bad weather.

The IRMARFER SPORT DOME can be designed for single or multiple playing surfaces.

(Spans 18 - 40 m, 55 - 75m / length 36 - 200 m or individually buildable)

### **STRUCTURE**

- ° Available dimension 36 x 36m
  - \* eaves height of 1 4m
  - \* ridge height of 10,7 16m
- If necessary, the size of the structure can be adapted to the local conditions
- ° Double roof membrane
- ° Type of Membrane: opac white | transparent
- ° The side panels (side | end faces | upper end faces can be isolated with sandwich panels 40-60mm.
- ° Water discharge with downpipes

### SUSPENSION POINTS

max. hanging loads: ° ca. 300 kg / points



### SPORT DOME SOLUTION







# The SPORT DOME of IRMARFER | modular. year-round.

Decide for our latest generation of sport facilities cover system - our IRMARFER SPORT DOME (tennis, football, basketball, universal, ..) thus ensure a year-round operation of your sports fields. This is made possible by the summer operation completely removable side and front side elements which creates an outdoor feeling and protects the game operation against bad weather. The IRMARFER SPORT DOME can be designed for single or multiple playing surfaces. (Spans 18 - 40 m, 55 - 75m / length 36 - 200 m or individually buildable)

### **STRUCTURE**

- ° Available dimension 36 x 54m (continuous)
  - \* eaves height of 1 4m
  - \* ridge height of 10,7 16m
- ° If necessary, the size of the structure can be adapted to the local conditions
- °