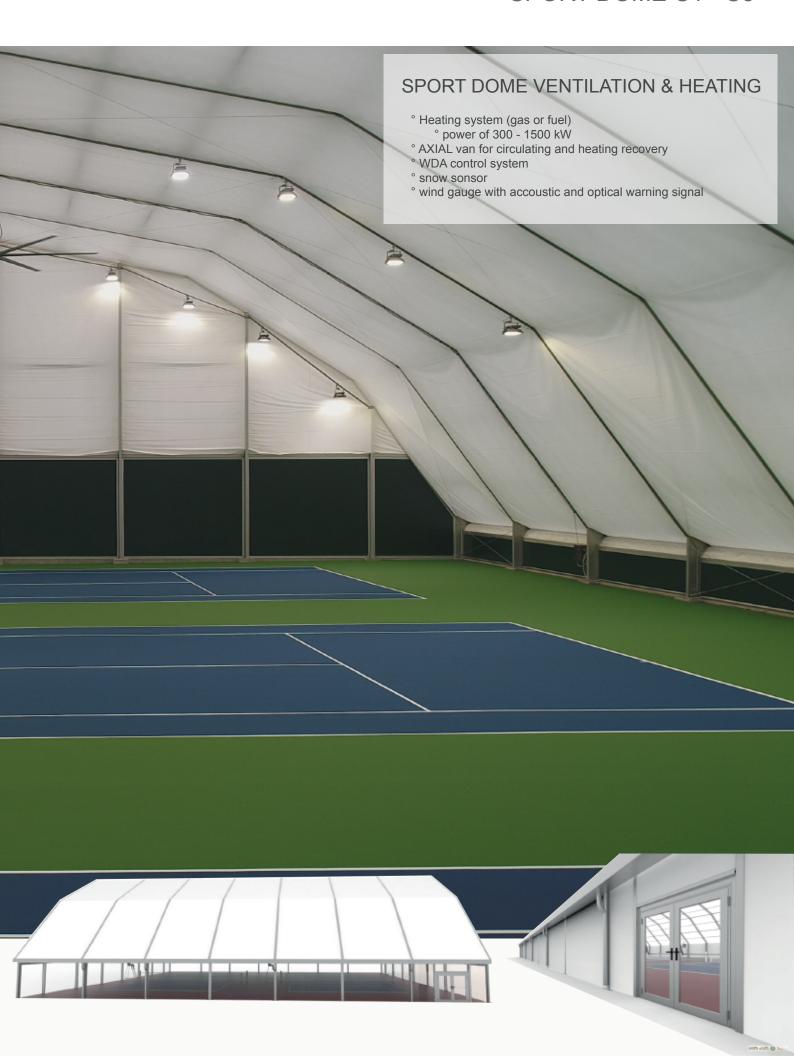

# The SPORT DOME of IRMARFER | modular. year-round.

Decide for our latest generation of sport facilities cover system - our IRMARFER SPORT DOME (tennis, football, basketball, universal, ..) thus ensure a year-round operation of your sports fields. This is made possible by the summer operation completely removable side and front side elements which creates an outdoor feeling and protects the game operation against bad weather. The IRMARFER SPORT DOME can be designed for single or multiple playing surfaces. (Spans 18 - 40 m, 55 - 75m / length 36 - 200 m or individually buildable)

### **STRUCTURE**

- ° Available dimension 36 x 54m (continuous)
  - \* eaves height of 1 4m
  - \* ridge height of 10,7 16m
- ° If necessary, the size of the structure can be adapted to the local conditions
- ° Double roof membrane
- ° Type of Membrane: opac white | transparent
- ° The side panels (side | end faces | upper end faces can be isolated with sandwich panels 40-60mm.
- ° Water discharge with downpipes

### SUSPENSION POINTS

max. hanging loads: ° ca. 300 kg / points