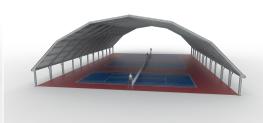

# The SPORT DOME of IRMARFER | modular. year-round.

Decide for our latest generation of sport facilities cover system - our IRMARFER SPORT DOME (tennis, football, basketball, universal, ..) thus ensure a year-round operation of your sports fields. This is made possible by the summer operation completely removable side and front side elements which creates an outdoor feeling and protects the game operation against bad weather. The IRMARFER SPORT DOME can be designed for single or multiple playing surfaces. (Spans 18 - 40 m, 55 - 75m / length 36 - 200 m or individually buildable)

### **STRUCTURE**

- ° Available dimension 36 x 54m (continuous)
  - \* eaves height of 1 4m
  - \* ridge height of 10,7 16m
- ° If necessary, the size of the structure can be adapted to the local conditions
- ° Double roof membrane
- ° Type of Membrane: opac white | transparent
- ° The side panels (side | end faces | upper end faces can be isolated with sandwich panels 40-60mm.
- ° Water discharge with downpipes

### SUSPENSION POINTS

max. hanging loads: ° ca. 300 kg / points