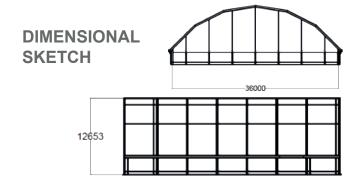

# DIMENSIONAL SKETCH

### **STRUCTURE**

- ° Available dimension 18 x 36m
  - \* eaves height of 1 4m
  - \* ridge height of 10,7 16m
- If necessary, the size of the structure can be adapted to the local conditions
- ° Double roof membrane
- ° Type of Membrane: opac white | transparent
- ° The side panels (side | end faces | upper end faces can be isolated with sandwich panels 40-60mm.
- ° Water discharge with downpipes