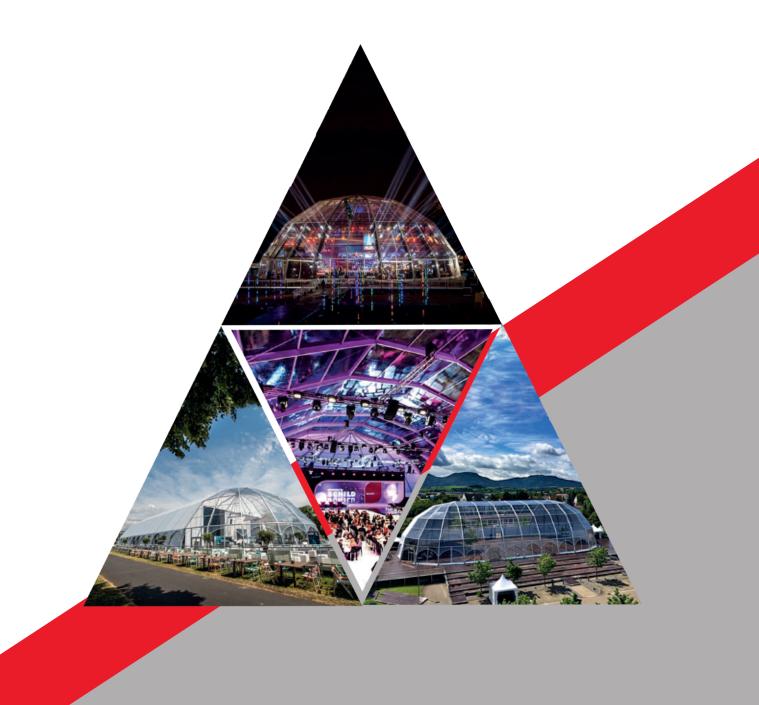

# The WAVE STRUCTURE of IRMARFER | high performance. shape.

The Wave structure is unique in technology and design and stands out with impressive technical data in terms of ceiling height and suspension points at the roof. The Wave structure has been designed to meet the requirements of 40 - 75m span widths and will be used mostly in following areas: Trade fairs, Festivals, Major Events, Sport facilities up to the Constructions Industry.

### **INDUSTRIES**

- ° Cover system for sport facilities:
  - \* Tennis
  - \* Football
  - \* Soccer
  - \* universal training center
  - \* and more
- ° Major Events
- ° Music Festivals
- ° (temporary) Fairs
- ° Building Industry
- ° Sport Events