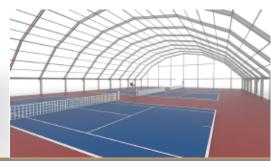

# The SPORT DOME of IRMARFER | modular. year-round.

Decide for our latest generation of sport facilities cover system - our IRMARFER SPORT DOME (tennis, football, basketball, universal, ..) thus ensure a year-round operation of your sports fields. This is made possible by the summer operation completely removable side and front side elements which creates an outdoor feeling and protects the game operation against bad weather. The IRMARFER SPORT DOME can be designed for single or multiple playing surfaces. (Spans 18 - 40 m, 55 - 75m / length 36 - 200 m or individually buildable)

### **STRUCTURE**

- ° Available dimension 36 x 54m (continuous)
  - \* eaves height of 1 4m
  - \* ridge height of 10,7 16m
- ° If necessary, the size of the structure can be adapted to the local conditions
- ° Double roof membrane
- ° Type of Membrane: opac white | transparent
- ° The side panels (side | end faces | upper end faces can be isolated with sandwich panels 40-60mm.
- ° Water discharge with downpipes

### SUSPENSION POINTS

max. hanging loads: ° ca. 300 kg / points