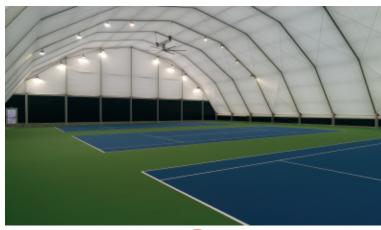

# The SPORT DOME of IRMARFER | modular. year-round.

Decide for our latest generation of sport facilities cover system - our IRMARFER SPORT DOME (tennis, football, basketball, universal, ..) thus ensure a year-round operation of your sports fields. This is made possible by the summer operation completely removable side and front side elements which creates an outdoor feeling and protects the game operation against bad weather.

The IRMARFER SPORT DOME can be designed for single or multiple playing surfaces.

(Spans 18 - 40 m, 55 - 75m / length 36 - 200 m or individually buildable)

### **STRUCTURE**

- ° Available dimension 36 x 36m
  - \* eaves height of 1 4m
  - \* ridge height of 10,7 16m
- If necessary, the size of the structure can be adapted to the local conditions
- ° Double roof membrane
- ° Type of Membrane: opac white | transparent
- ° The side panels (side | end faces | upper end faces can be isolated with sandwich panels 40-60mm.
- ° Water discharge with downpipes