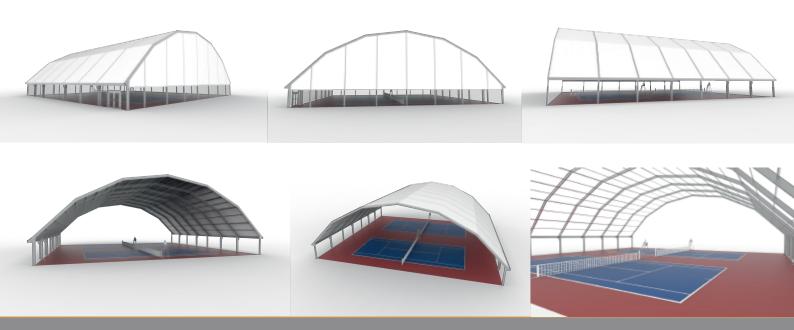

### The SPORT DOME of IRMARFER | modular. year-round.

Decide for our latest generation of sport facilities cover system - our IRMARFER SPORT DOME (tennis, football, basketball, universal, ..) thus ensure a year-round operation of your sports fields. This is made possible by the summer operation completely removable side and front side elements which creates an outdoor feeling and protects the game operation against bad weather.

The IRMARFER SPORT DOME can be designed for single or multiple playing surfaces.

(Spans 18 - 40 m, 55 - 75m / length 36 - 200 m or individually buildable)

### SPORT DOME SOLUTION