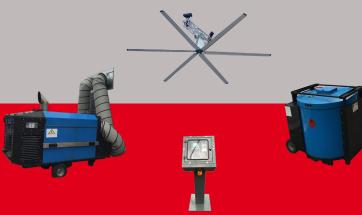

### MOBILE HEATING & VENTILATIONS SYSTEM

### DEVELOPED FOR ALL TYPES OF TENT STRUCTURES, EXISTING BUILDINGS AND MORE

#### LATEST AND CAREFREE POWERFULL HEATING SOLUTION

- \* 125 –700 KW HEATING POWER
- \* FANS | 1,2 M -4,5M -7M (DIAMETER)
- \* TANKS | 1.000L -3.000L -5.000L -10.000L
- \* WDA CONTROL SYSTEM
- \* PERIPHERIE EQUIPMENT (BLOW-OUT TOWER, ...)
- \* SNOW TUBE