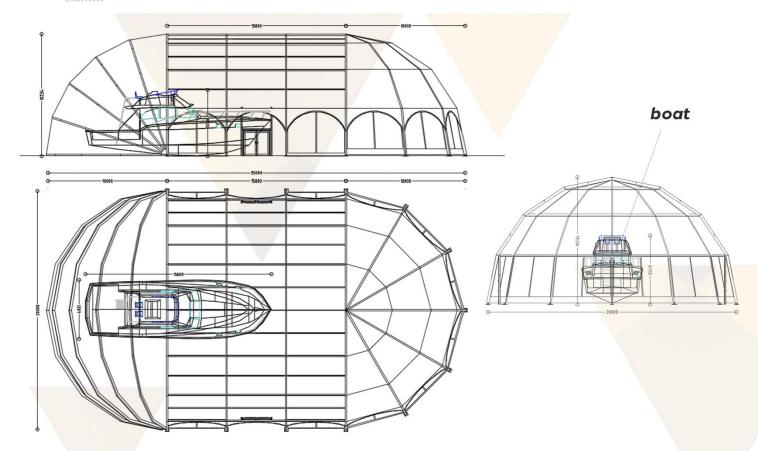

# SKETCH CONCEPT BOATS HALL

IGLOO 20 x 35 m

# SKETCH CONCEPT BOATS HALL

#### **SIZES:**

wide: 10/12.5/15/20/25/30/40,

...

length: 5m grid