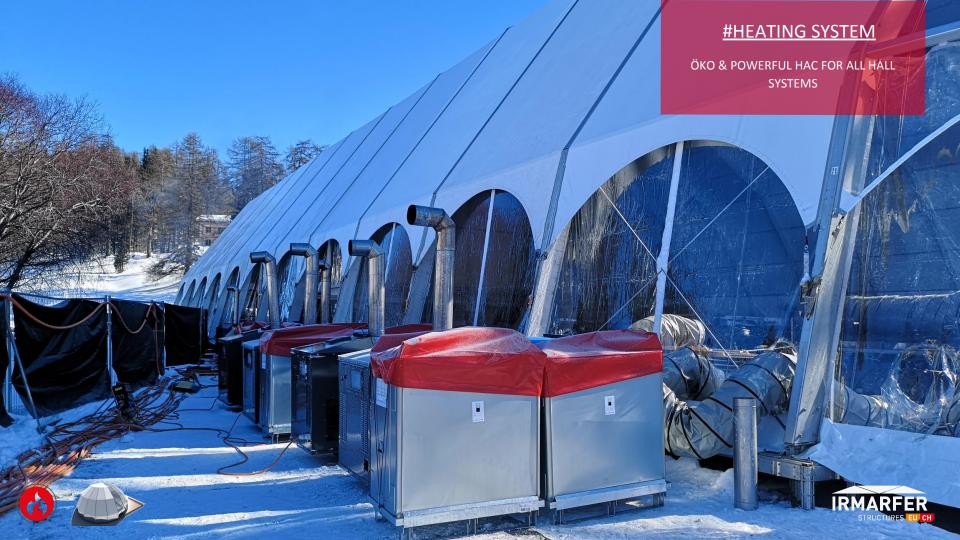

#### **HEATING:**

for each structure we offer the therefor necessary mobile heating system

### MOBILE HEATING & VENTILATIONS SYSTEM

#### LATEST AND CAREFREE POWERFULL HEATING SOLUTION

- \* 125 –700 KW HEATING POWER
- \* FANS | 1,2 M -4,5M -7M (DIAMETER)
- \* TANKS | 1.000L -3.000L -5.000L -10.000L
- \* WDA CONTROL SYSTEM
- \* PERIPHERIE EQUIPMENT (BLOW-OUT TOWER, ...)
- \* SNOW TUBE