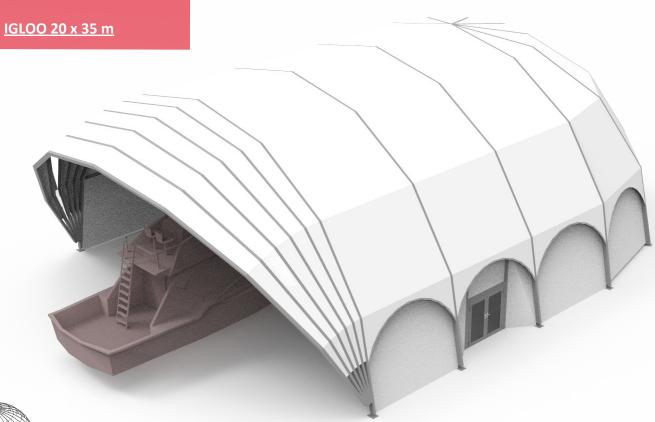

# **SKETCH CONCEPT IRMARFER BOATS HALL** STRUCTURES EU IGLOO 20 x 35 m opening system glass doors

# SKETCH CONCEPT BOATS HALL

IGLOO 20 x 35 m

#### opening system