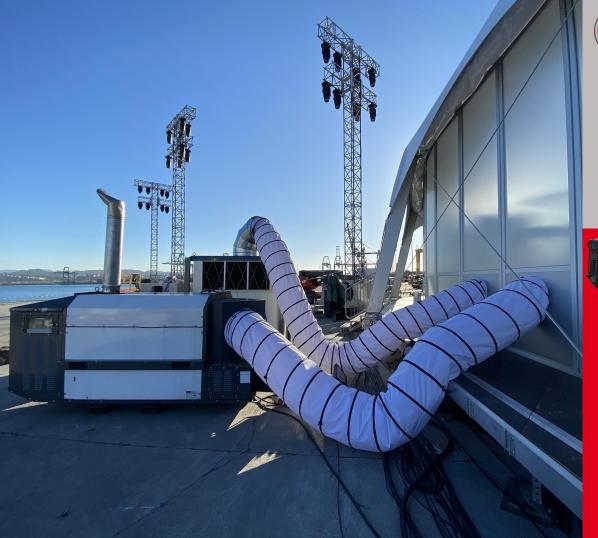

#### **HEATING:**

for each structure we offer the therefor necessary mobile heating system

### MOBILE HEATING & VENTILATIONS SYSTEM

#### LATEST AND CAREFREE POWERFULL HEATING SOLUTION

- \* 125 –700 KW HEATING POWER
- \* FANS | 1,2 M -4,5M -7M (DIAMETER)
- \* TANKS | 1.000L -3.000L -5.000L -10.000L
- \* WDA CONTROL SYSTEM
- \* PERIPHERIE EQUIPMENT (BLOW-OUT TOWER, ...)
- \* SNOW TUBE