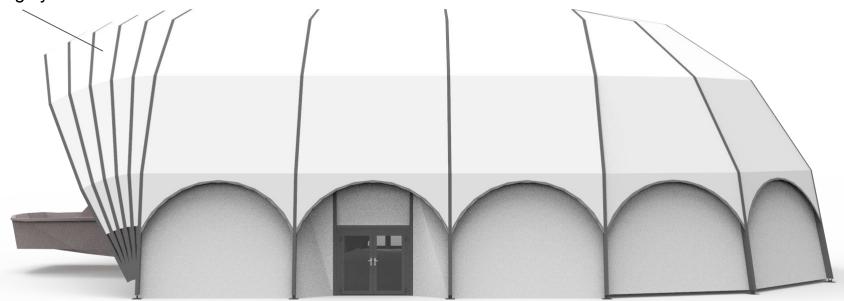

# **SKETCH CONCEPT** opaque white PVC roof **BOATS HALL** IGLOO 20 x 35 m opaque white side PVC or

Sandwich panels

# SKETCH CONCEPT BOATS HALL