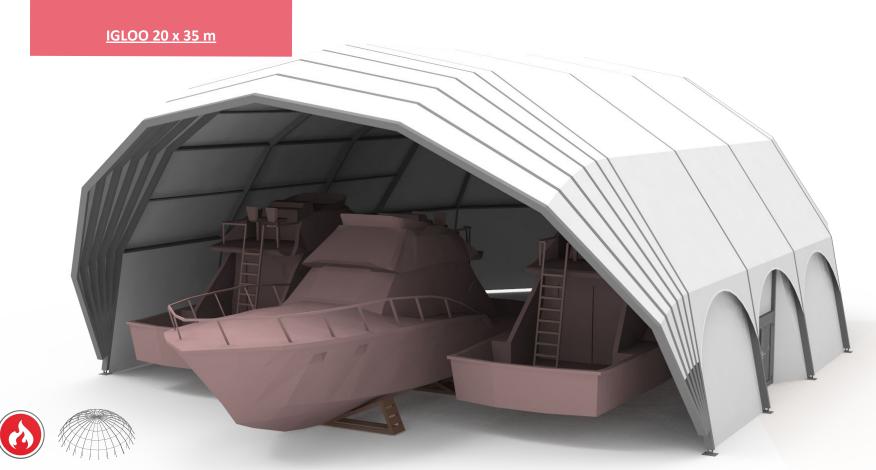

# **SKETCH CONCEPT** opaque white PVC roof **BOATS HALL** IGLOO 20 x 35 m opaque white side PVC or

Sandwich panels

# SKETCH CONCEPT BOATS HALL

IGLOO 20 x 35 m

# SKETCH CONCEPT BOATS HALL