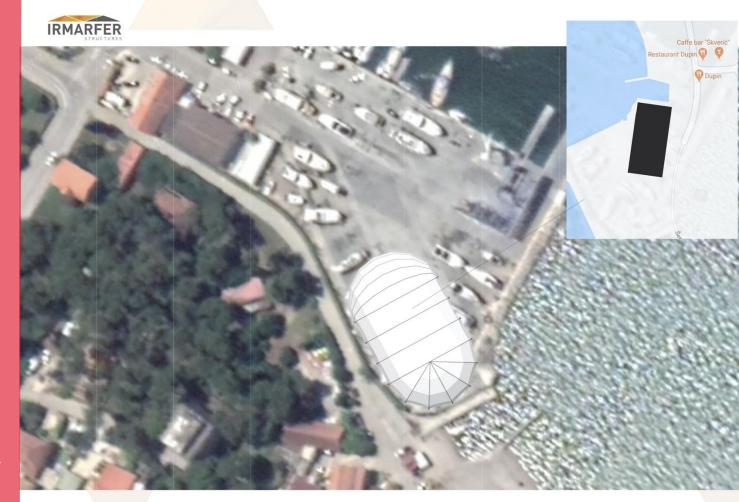

WITH OUR BOAT HALL SYSTEMS - WE ARE ABLE TO OFFER ALL THE MARINA & HARBOUR CLIENTS THE POSSIBILITY TO REALIZE A TEMPORARY OR LONG-TERM COVER SYSTEM FOR DRY DOCK STATIONS. WITH THIS SYSTEM YOU ARE ABLE TO COVER YOUR MOSTLY LIMITED HARBOUR AREAS ON THE BEST WAY. USE THE MAXIMUM TIME IN WINTER SEASON FOR YEARLY MAINTENANCE WORK OF BOATS TO FINISH THEM IN TIME AND NO DELAY.

# **SKETCH CONCEPT IRMARFER BOATS HALL** STRUCTURES EU IGLOO 20 x 35 m opening system glass doors

# SKETCH CONCEPT BOATS HALL

IGLOO 20 x 35 m