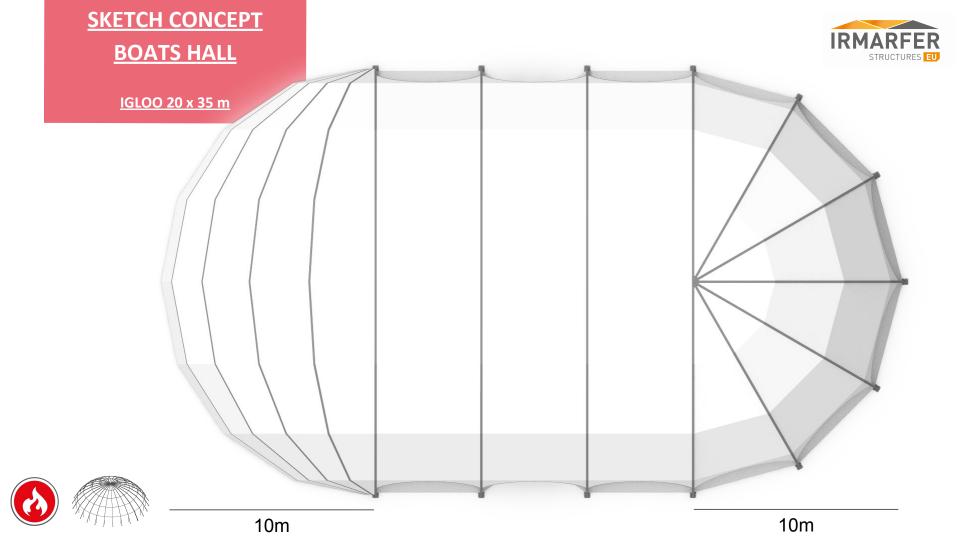

# **SKETCH CONCEPT IRMARFER BOATS HALL** STRUCTURES EU IGLOO 20 x 35 m opening system glass doors

# SKETCH CONCEPT BOATS HALL

IGLOO 20 x 35 m

#### opening system